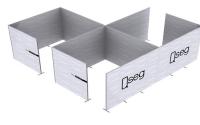

## TEMPLATE

**TEMPLATE GUIDE** 

NUMBERS ON THE IMAGE ABOVE INDICATE THE TEMPLATE LOCATION # ON FRAME PLEASE ADD TEMPLATE LOCATION # TO END OF FILENAME. EX: "QSEG-OFFICEPARTITION-TRI-1"