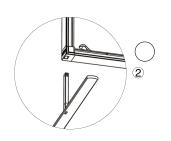

# SET UP INSTRUCTIONS 3 FRAME CONNECTION (QSEG 9.8 X 7.4FT)

QSEG MODULAR SEG DISPLAY PRODUCT CODE: QSEGOFFICE-TP-FCP-G

**QSEG OFFICE PARTITION TRI** 

### SET UP INSTRUCTIONS OFFICE PARTITION ASSEMBLY