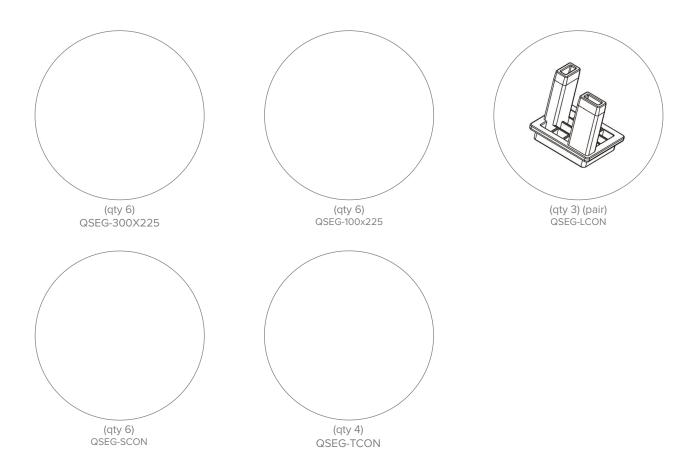

# PARTS LIST

QSEG OFFICE PARTITION TRI QSEG MODULAR SEG DISPLAY PRODUCT CODE: QSEGOFFICE-TP-FCP-G

#### **DISPLAY CONSTRUCTION**

Aluminum extrusion frame with plastic components

SHIPPING WEIGHTS & DIMENSIONS

Shipping Weight 16 lbs (SEGO-100x225) (6 boxes) (each box)

Shipping Dimensions (each box)

47.25"W x 10.25"H x 10.25"D (6 boxes)

**GRAPHIC TURN AROUND TIME** 

2 business days after proof approval (up to 2 sets)

AVAILABILITY | PFC

CROSS CONNECTION

40 lbs (SEGO-300x225) (6 boxes) 47.25"W x 4"H x 10.25"D (6 boxes)

T CONNECTION

STRAIGHT CONNECTION