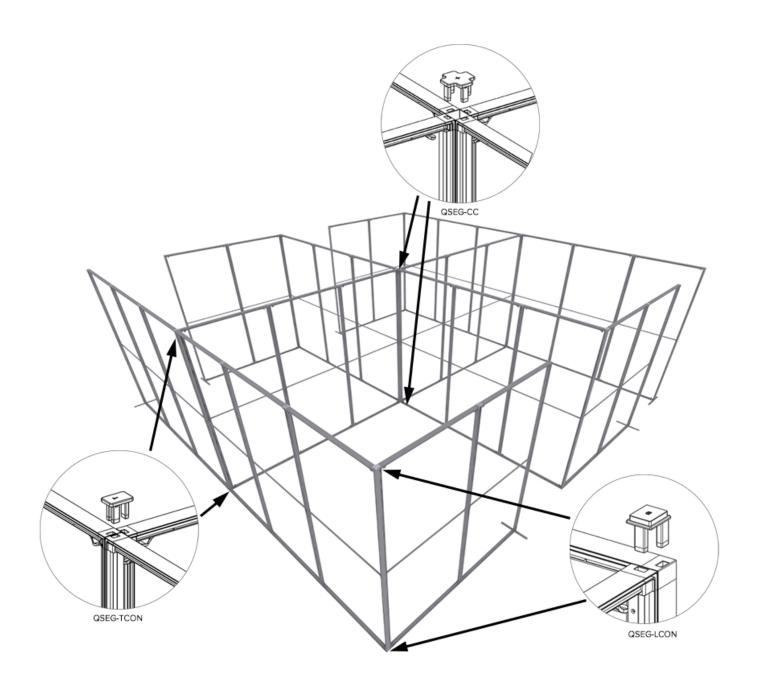

# SET UP INSTRUCTIONS 3 FRAME CONNECTION (QSEG 9.8 X 7.4FT)

QSEG MODULAR SEG DISPLAY PRODUCT CODE: QSEGOFFICE-TP-FCP-G

**QSEG OFFICE PARTITION TRI** 

**GRAPHIC TURN AROUND TIME** 

2 business days after proof approval (up to 2 sets)

AVAILABILITY | PFC

CROSS CONNECTION

40 lbs (SEGO-300x225) (6 boxes) 47.25"W x 4"H x 10.25"D (6 boxes)

T CONNECTION

STRAIGHT CONNECTION