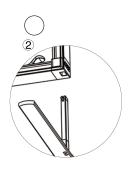

Dye Sub Stretch Fabric

**GRAPHIC FINISHING** 

Silicone beading sewn onto edge of graphic

#### **DISPLAY CONSTRUCTION**

Aluminum extrusion frame with plastic components

SHIPPING WEIGHTS & DIMENSIONS

Shipping Weight 16 lbs (SEGO-100x225) (6 boxes) (each box)

Shipping Dimensions (each box)

47.25"W x 10.25"H x 10.25"D (6 boxes)

**GRAPHIC TURN AROUND TIME** 

2 business days after proof approval (up to 2 sets)

AVAILABILITY | PFC







CROSS CONNECTION



40 lbs (SEGO-300x225) (6 boxes) 47.25"W x 4"H x 10.25"D (6 boxes)

T CONNECTION









STRAIGHT CONNECTION





# PARTS LIST



QSEG OFFICE PARTITION TRI QSEG MODULAR SEG DISPLAY PRODUCT CODE: QSEGOFFICE-TP-FCP-G



### SET UP INSTRUCTIONS SINGLE FRAME ASSEMBLY



# SET UP INSTRUCTIONS 3 FRAME CONNECTION (QSEG 9.8 X 7.4FT)









QSEG MODULAR SEG DISPLAY PRODUCT CODE: QSEGOFFICE-TP-FCP-G

**QSEG OFFICE PARTITION TRI** 



### SET UP INSTRUCTIONS OFFICE PARTITION ASSEMBLY





## TEMPLATE





**TEMPLATE GUIDE** 





NUMBERS ON THE IMAGE ABOVE INDICATE THE TEMPLATE LOCATION # ON FRAME PLEASE ADD TEMPLATE LOCATION # TO END OF FILENAME. EX: "QSEG-OFFICEPARTITION-TRI-1"