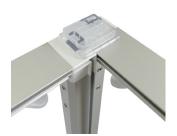

**GRAPHIC TURN AROUND TIME** 

2 business days after proof approval (up to 2 sets)

AVAILABILITY | PFC

CROSS CONNECTION

40 lbs (SEGO-300x225) (6 boxes) 47.25"W x 4"H x 10.25"D (6 boxes)

T CONNECTION

STRAIGHT CONNECTION