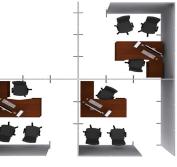

#### **PRODUCT DESCRIPTION**

Use Qseg for social distancing solutions for work environments as office partitions and cubicles. Help keep safe physical distance between employees and customers with today's health and safety regulations. By strategically placing our lightweight and portable walls. Padded travel bags are included to keep your frames and graphics protected during transport and storage. With many wall sizes and connector accessories. Effortlessly creating numerous configurations that meet your needs. Connector options are either 2 way (90°) or 4 way (180°) Other graphic options are full custom printed dye sublimated graphics or TPU plastic for hygienic sneeze guards and partitions.