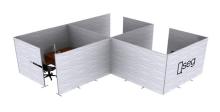

ds. Connector options are either 2 way (90°) or 4 way (180°) Other graphic options are full custom printed dye sublimated graphics or TPU plastic for hygienic sneeze guards and partitions.

41.5"W x 91"H GRAPHIC SIZE (each frame)

**GRAPHIC MATERIAL** 

Dye Sub Stretch Fabric

**GRAPHIC FINISHING** 

Silicone beading sewn onto edge of graphic

#### **DISPLAY CONSTRUCTION**

Aluminum extrusion frame with plastic components

SHIPPING WEIGHTS & DIMENSIONS

Shipping Weight 16 lbs (SEGO-100x225) (6 boxes) (each box)

Shipping Dimensions (each box)

47.25"W x 10.25"H x 10.25"D (6 boxes)

**GRAPHIC TURN AROUND TIME** 

2 business days after proof approval (up to 2 sets)

AVAILABILITY | PFC







CROSS CONNECTION



40 lbs (SEGO-300x225) (6 boxes) 47.25"W x 4"H x 10.25"D (6 boxes)

T CONNECTION









STRAIGHT CONNECTION





# PARTS LIST



QSEG OFFICE PARTITION TRI QSEG MODULAR SEG DISPLAY PRODUCT CODE: QSEGOFFICE-TP-FCP-G



### SET UP INSTRUCTIONS SINGLE FRAME ASSEMBLY



# SET UP INSTRUCTIONS 3 FRAME CONNECTION (QSEG 9.8 X 7.4FT)









QSEG MODULAR SEG DISPLAY PRODUCT CODE: QSEGOFFICE-TP-FCP-G

**QSEG OFFICE PARTITION TRI** 



### SET UP INSTRUCTIONS OFFICE PARTITION ASSEMBLY





## TEMPLATE





**TEMPLATE GUIDE** 





NUMBERS ON THE IMAGE ABOVE INDICATE THE TEMPLATE LOCATION # ON FRAME PLEASE ADD TEMPLATE LOCATION # TO END OF FILENAME. EX: "QSEG-OFFICEPARTITION-TRI-1"