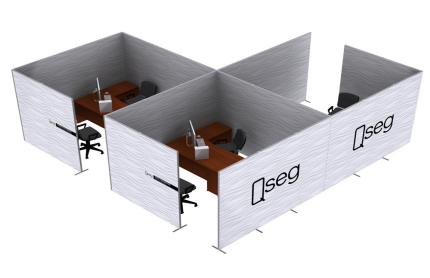

# **QSEG OFFICE PARTITION TRI** QSEG MODULAR SEG DISPLAY PRODUCT CODE: QSEGOFFICE-TP-FCP-G

#### **PRODUCT DESCRIPTION**

Use Qseg for social distancing solutions for work environments as office partitions and cubicles. Help keep safe physical distance between employees and customers with today's health and safety regulations. By strategically placing our lightweight and portable walls. Padded travel bags are included to keep your frames and graphics protected during transport and storage. With many wall sizes and connector accessories. Effortlessly creating numerous configurations that meet your needs. Connector options are either 2 way (90°) or 4 way (180°) Other graphic options are full custom printed dye sublimated graphics or TPU plastic for hygienic sneeze guards and partitions.

# PARTS LIST

QSEG OFFICE PARTITION TRI QSEG MODULAR SEG DISPLAY PRODUCT CODE: QSEGOFFICE-TP-FCP-G