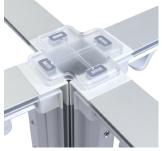

**GRAPHIC TURN AROUND TIME** 

2 business days after proof approval (up to 2 sets)

AVAILABILITY | PFC

CROSS CONNECTION

40 lbs (SEGO-300x225) (6 boxes) 47.25"W x 4"H x 10.25"D (6 boxes)

T CONNECTION

STRAIGHT CONNECTION

### SET UP INSTRUCTIONS SINGLE FRAME ASSEMBLY

### SET UP INSTRUCTIONS OFFICE PARTITION ASSEMBLY