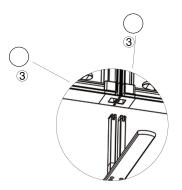

### SET UP INSTRUCTIONS OFFICE PARTITION ASSEMBLY

## TEMPLATE

**TEMPLATE GUIDE** 

NUMBERS ON THE IMAGE ABOVE INDICATE THE TEMPLATE LOCATION # ON FRAME PLEASE ADD TEMPLATE LOCATION # TO END OF FILENAME. EX: "QSEG-OFFICEPARTITION-TRI-1"