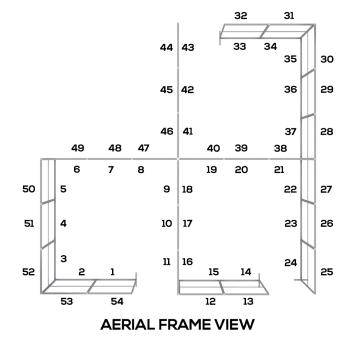

## TEMPLATE

**TEMPLATE GUIDE** 

NUMBERS ON THE IMAGE ABOVE INDICATE THE TEMPLATE LOCATION # ON FRAME PLEASE ADD TEMPLATE LOCATION # TO END OF FILENAME. EX: "QSEG-OFFICEPARTITION-TRI-1"