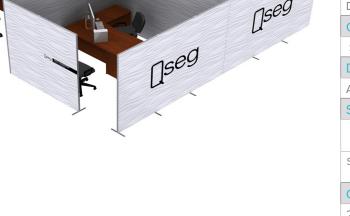

# **QSEG OFFICE PARTITION TRI** QSEG MODULAR SEG DISPLAY PRODUCT CODE: QSEGOFFICE-TP-FCP-G

#### **PRODUCT DESCRIPTION**

Use Qseg for social distancing solutions for work environments as office partitions and cubicles. Help keep safe physical distance between employees and customers with today's health and safety regulations. By strategically placing our lightweight and portable walls. Padded travel bags are included to keep your frames and graphics protected during transport and storage. With many wall sizes and connector accessories. Effortlessly creating numerous configurations that meet your needs. Connector options are either 2 way (90°) or 4 way (180°) Other graphic options are full custom printed dye sublimated graphics or TPU plastic for hygienic sneeze guards and partitions.

41.5"W x 91"H GRAPHIC SIZE (each frame)

**GRAPHIC MATERIAL** 

Dye Sub Stretch Fabric

**GRAPHIC FINISHING** 

Silicone beading sewn onto edge of graphic