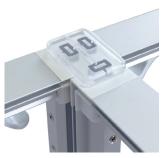

**GRAPHIC TURN AROUND TIME** 

2 business days after proof approval (up to 2 sets)

AVAILABILITY | PFC

CROSS CONNECTION

40 lbs (SEGO-300x225) (6 boxes) 47.25"W x 4"H x 10.25"D (6 boxes)

T CONNECTION

STRAIGHT CONNECTION