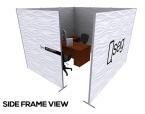

#### **PRODUCT DESCRIPTION**

Use Qseg for social distancing solutions for work environments as office partitions and cubicles. Help keep safe physical distance between employees and customers with today's health and safety regulations. By strategically placing our lightweight and portable walls. Padded travel bags are included to keep your frames and graphics protected during transport and storage. With many wall sizes and connector accessories. Effortlessly creating numerous configurations that meet your needs. Connector options are either 2 way (90°) or 4 way (180°) Other graphic options are full custom printed dye sublimated graphics or TPU plastic for hygienic sneeze guards and partitions.

| DISPLAY DIMENSIONS     | 118"W x 88.5"H x 118"D |
|------------------------|------------------------|
| DISI LAT DIVILITISIONS |                        |

GRAPHIC SIZE (each frame) 41.5"W x 91"H

**GRAPHIC MATERIAL** 