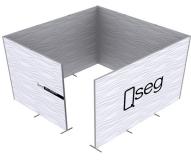

# **QSEG OFFICE PARTITION SINGLE**

#### **PRODUCT DESCRIPTION**

Use Qseg for social distancing solutions for work environments as office partitions and cubicles. Help keep safe physical distance between employees and customers with today's health and safety regulations. By strategically placing our lightweight and portable walls. Padded travel bags are included to keep your frames and graphics protected during transport and storage. With many wall sizes and connector accessories. Effortlessly creating numerous configurations that meet your needs. Connector options are either 2 way (90°) or 4 way (180°) Other graphic options are full custom printed dye sublimated graphics or TPU plastic for hygienic sneeze guards and partitions.

## SET UP INSTRUCTIONS 3 FRAME CONNECTION (QSEG 9.8 X 7.4FT)

QSEG MODULAR SEG DISPLAY PRODUCT CODE: QSEGOFFICE-SP-FCP-G

**QSEG OFFICE PARTITION SINGLE** 