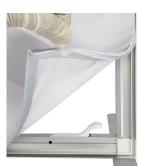

Dye Sub Stretch Fabric

**GRAPHIC FINISHING** 

Silicone beading sewn onto edge of graphic

#### **DISPLAY CONSTRUCTION**

Aluminum extrusion frame with plastic components

SHIPPING WEIGHTS & DIMENSIONS

Shipping Weight 16 lbs (SEGO-100x225) (2 boxes) (each box)

Shipping Dimensions (each box)

47.25"W x 4"H x 10.25"D (2 boxes) 47.25"W x 10.25"H x 10.25"D (3 boxes)

### SET UP INSTRUCTIONS OFFICE PARTITION ASSEMBLY