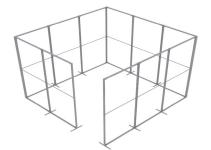

#### **DISPLAY CONSTRUCTION**

Aluminum extrusion frame with plastic components

SHIPPING WEIGHTS & DIMENSIONS

Shipping Weight 16 lbs (SEGO-100x225) (2 boxes) (each box)

Shipping Dimensions (each box)

47.25"W x 4"H x 10.25"D (2 boxes) 47.25"W x 10.25"H x 10.25"D (3 boxes)

# PARTS LIST

QSEG OFFICE PARTITION SINGLE <u>ASEG MODULAR SEG DISPLAY</u> PRODUCT CODE: QSEGOFFICE-SP-FCP-G