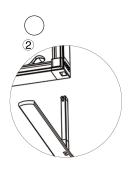

ING** 

Silicone beading sewn onto edge of graphic

#### **DISPLAY CONSTRUCTION**

Aluminum extrusion frame with plastic components

SHIPPING WEIGHTS & DIMENSIONS

Shipping Weight 16 lbs (SEGO-100x225) (2 boxes) (each box)

Shipping Dimensions (each box)

47.25"W x 4"H x 10.25"D (2 boxes) 47.25"W x 10.25"H x 10.25"D (3 boxes)

**GRAPHIC TURN AROUND TIME** 

2 business days after proof approval (up to 2 sets)

AVAILABILITY | PFC







TOOL FREE ASSEMBLY



40 lbs (SEGO-300x225) (3 boxes)

SEG GRAPHIC FINISHING



STRAIGHT CONNECTION





90° CORNER CONNECTION



# PARTS LIST



QSEG OFFICE PARTITION SINGLE <u>ASEG MODULAR SEG DISPLAY</u> PRODUCT CODE: QSEGOFFICE-SP-FCP-G



### SET UP INSTRUCTIONS SINGLE FRAME ASSEMBLY



## SET UP INSTRUCTIONS 3 FRAME CONNECTION (QSEG 9.8 X 7.4FT)









QSEG MODULAR SEG DISPLAY PRODUCT CODE: QSEGOFFICE-SP-FCP-G

**QSEG OFFICE PARTITION SINGLE** 



### SET UP INSTRUCTIONS OFFICE PARTITION ASSEMBLY





## TEMPLATE





**TEMPLATE GUIDE** 





NUMBERS ON THE IMAGE ABOVE INDICATE THE TEMPLATE LOCATION # ON FRAME PLEASE ADD TEMPLATE LOCATION # TO END OF FILENAME. EX: "QSEG-OFFICEPARTITION-SINGLE-1"