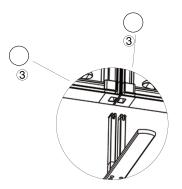

## SET UP INSTRUCTIONS 3 FRAME CONNECTION (QSEG 9.8 X 7.4FT)

QSEG MODULAR SEG DISPLAY PRODUCT CODE: QSEGOFFICE-SP-FCP-G

**QSEG OFFICE PARTITION SINGLE** 

### SET UP INSTRUCTIONS OFFICE PARTITION ASSEMBLY