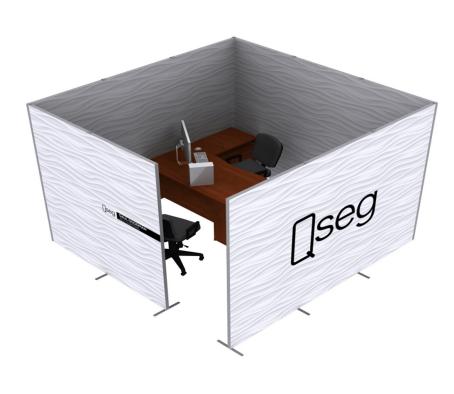

# **QSEG OFFICE PARTITION SINGLE**

#### **PRODUCT DESCRIPTION**

Use Qseg for social distancing solutions for work environments as office partitions and cubicles. Help keep safe physical distance between employees and customers with today's health and safety regulations. By strategically placing our lightweight and portable walls. Padded travel bags are included to keep your frames and graphics protected during transport and storage. With many wall sizes and connector accessories. Effortlessly creating numerous configurations that meet your needs. Connector options are either 2 way (90°) or 4 way (180°) Other graphic options are full custom printed dye sublimated graphics or TPU plastic for hygienic sneeze guards and partitions.

| DISPLAY DIMENSIONS     | 118"W x 88.5"H x 118"D |
|------------------------|------------------------|
| DISI LAT DIVILITISIONS |                        |

GRAPHIC SIZE (each frame) 41.5"W x 91"H

**GRAPHIC MATERIAL** 