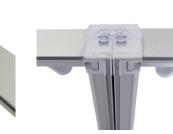

**GRAPHIC TURN AROUND TIME** 

2 business days after proof approval (up to 2 sets)

AVAILABILITY | PFC

TOOL FREE ASSEMBLY

40 lbs (SEGO-300x225) (3 boxes)

SEG GRAPHIC FINISHING

STRAIGHT CONNECTION

90° CORNER CONNECTION

### SET UP INSTRUCTIONS OFFICE PARTITION ASSEMBLY