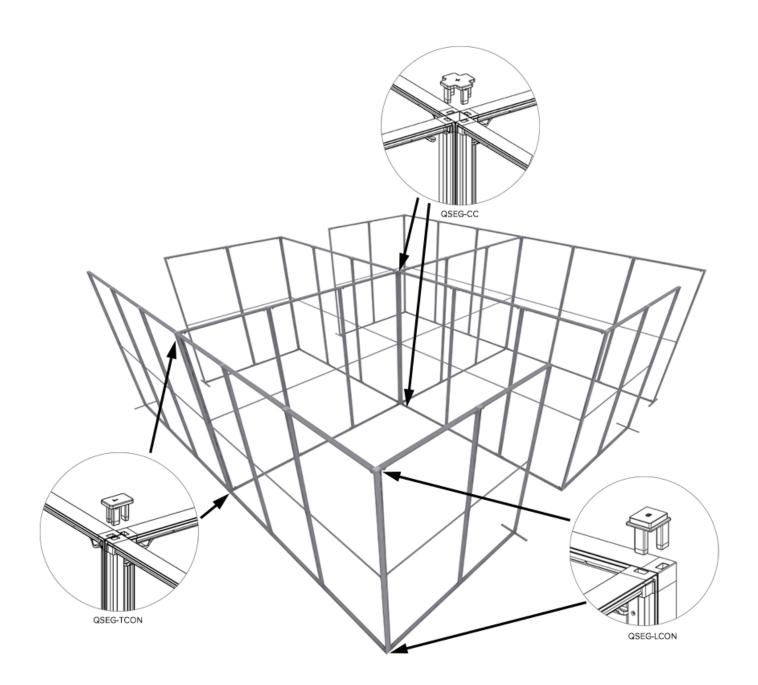

## SET UP INSTRUCTIONS 3 FRAME CONNECTION (QSEG 9.8 X 7.4FT)

QSEG MODULAR SEG DISPLAY PRODUCT CODE: QSEGOFFICE-SP-FCP-G

**QSEG OFFICE PARTITION SINGLE** 

### SET UP INSTRUCTIONS OFFICE PARTITION ASSEMBLY