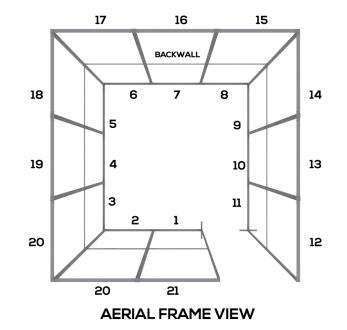

## TEMPLATE

**TEMPLATE GUIDE** 

NUMBERS ON THE IMAGE ABOVE INDICATE THE TEMPLATE LOCATION # ON FRAME PLEASE ADD TEMPLATE LOCATION # TO END OF FILENAME. EX: "QSEG-OFFICEPARTITION-SINGLE-1"