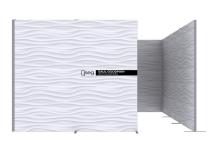

| DISPLAY DIMENSIONS     | 118"W x 88.5"H x 118"D |
|------------------------|------------------------|
| DISI LAT DIVILITISIONS |                        |

GRAPHIC SIZE (each frame) 41.5"W x 91"H

**GRAPHIC MATERIAL** 

Dye Sub Stretch Fabric

**GRAPHIC FINISHING** 

Silicone beading sewn onto edge of graphic

## SET UP INSTRUCTIONS 3 FRAME CONNECTION (QSEG 9.8 X 7.4FT)

QSEG MODULAR SEG DISPLAY PRODUCT CODE: QSEGOFFICE-SP-FCP-G

**QSEG OFFICE PARTITION SINGLE** 