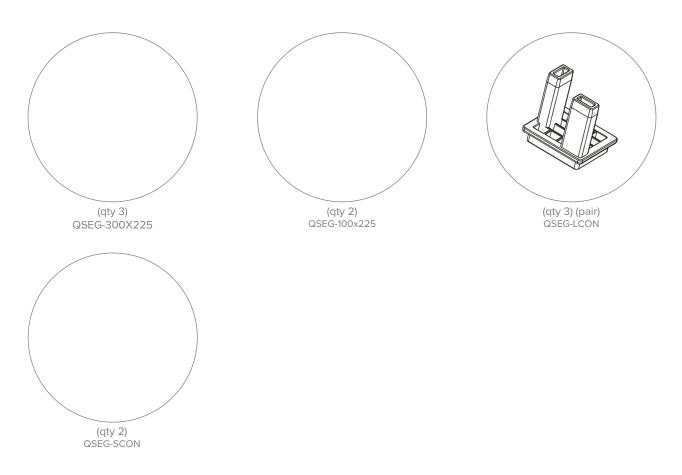

# PARTS LIST

QSEG OFFICE PARTITION SINGLE <u>ASEG MODULAR SEG DISPLAY</u> PRODUCT CODE: QSEGOFFICE-SP-FCP-G