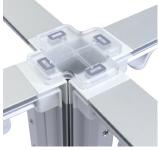

**GRAPHIC TURN AROUND TIME** 

2 business days after proof approval (up to 2 sets)

AVAILABILITY | PFC

CROSS CONNECTION

16 lbs (SEGO-100x225) (4 boxes) 40 lbs (SEGO-300x225) (5 boxes)

T CONNECTION

#### 90° CORNER CONNECTION

STRAIGHT CONNECTION