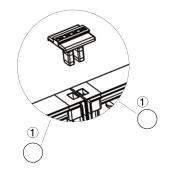

abric

**GRAPHIC FINISHING** 

Silicone beading sewn onto edge of graphic

**DISPLAY CONSTRUCTION** 

Aluminum extrusion frame with plastic components

SHIPPING WEIGHTS & DIMENSIONS

Shipping Weight (each box)

Shipping Dimensions (each box)

47.25"W x 4"H x 10.25"D (4 boxes) 47.25"W x 10.25"H x 10.25"D (5 boxes)

**GRAPHIC TURN AROUND TIME** 

2 business days after proof approval (up to 2 sets)

AVAILABILITY | PFC







CROSS CONNECTION



16 lbs (SEGO-100x225) (4 boxes) 40 lbs (SEGO-300x225) (5 boxes)

T CONNECTION







#### 90° CORNER CONNECTION



STRAIGHT CONNECTION



# PARTS LIST



QSEG ISOLATION ROOM QUAD QSEG MODULAR SEG DISPLAY PRODUCT CODE: QSEGISOLATION-QI-FCP-G



### SET UP INSTRUCTIONS SINGLE FRAME ASSEMBLY



# SET UP INSTRUCTIONS 3 FRAME CONNECTION (QSEG 9.8 X 7.4FT)









QSEG ISOLATION ROOM QUAD QSEG MODULAR SEG DISPLAY PRODUCT CODE: QSEGISOLATION-QI-FCP-G



### SET UP INSTRUCTIONS ISOLATION ROOM ASSEMBLY





## TEMPLATE





**TEMPLATE GUIDE** 





NUMBERS ON THE IMAGE ABOVE INDICATE THE TEMPLATE LOCATION # ON FRAME PLEASE ADD TEMPLATE LOCATION # TO END OF FILENAME. EX: "QSEG-ISOLATION ROOM-QUAD-1"