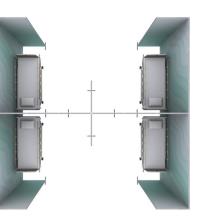

## TEMPLATE

**TEMPLATE GUIDE** 

NUMBERS ON THE IMAGE ABOVE INDICATE THE TEMPLATE LOCATION # ON FRAME PLEASE ADD TEMPLATE LOCATION # TO END OF FILENAME. EX: "QSEG-ISOLATION ROOM-QUAD-1"