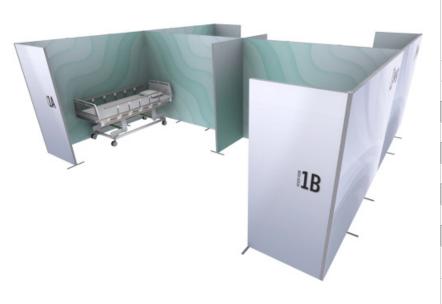

# **QSEG ISOLATION ROOM QUAD** QSEG MODULAR SEG DISPLAY PRODUCT CODE: QSEGISOLATION-QI-FCP-G

#### **PRODUCT DESCRIPTION**

Use Qseg for social distancing solutions for work environments as office partitions and cubicles. Help keep safe physical distance between employees and customers with today's health and safety regulations. By strategically placing our lightweight and portable walls. Padded travel bags are included to keep your frames and graphics protected during transport and storage. With many wall sizes and connector accessories. Effortlessly creating numerous configurations that meet your needs. Connector options are either 2 way (90°) or 4 way (180°) Other graphic options are full custom printed dye sublimated graphics or TPU plastic for hygienic sneeze guards and partitions.

DISPLAY DIMENSIONS 236"W x 88.5"H x 236"D

GRAPHIC SIZE (each frame) 41.5"W x 91"H

**GRAPHIC MATERIAL** 

Dye Sub Stretch Fabric

**GRAPHIC FINISHING** 

Silicone beading sewn onto edge of graphic

**DISPLAY CONSTRUCTION** 