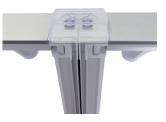

c options are full custom printed dye sublimated graphics or TPU plastic for hygienic sneeze guards and partitions.

DISPLAY DIMENSIONS 236"W x 88.5"H x 236"D

GRAPHIC SIZE (each frame) 41.5"W x 91"H

**GRAPHIC MATERIAL** 

Dye Sub Stretch Fabric

**GRAPHIC FINISHING** 

Silicone beading sewn onto edge of graphic

**DISPLAY CONSTRUCTION** 

Aluminum extrusion frame with plastic components

SHIPPING WEIGHTS & DIMENSIONS

Shipping Weight (each box)

Shipping Dimensions (each box)

47.25"W x 4"H x 10.25"D (4 boxes) 47.25"W x 10.25"H x 10.25"D (5 boxes)

**GRAPHIC TURN AROUND TIME** 

2 business days after proof approval (up to 2 sets)

AVAILABILITY | PFC







CROSS CONNECTION



16 lbs (SEGO-100x225) (4 boxes) 40 lbs (SEGO-300x225) (5 boxes)

T CONNECTION







#### 90° CORNER CONNECTION



STRAIGHT CONNECTION



# PARTS LIST



QSEG ISOLATION ROOM QUAD QSEG MODULAR SEG DISPLAY PRODUCT CODE: QSEGISOLATION-QI-FCP-G



### SET UP INSTRUCTIONS SINGLE FRAME ASSEMBLY



# SET UP INSTRUCTIONS 3 FRAME CONNECTION (QSEG 9.8 X 7.4FT)









QSEG ISOLATION ROOM QUAD QSEG MODULAR SEG DISPLAY PRODUCT CODE: QSEGISOLATION-QI-FCP-G



### SET UP INSTRUCTIONS ISOLATION ROOM ASSEMBLY





## TEMPLATE





**TEMPLATE GUIDE** 





NUMBERS ON THE IMAGE ABOVE INDICATE THE TEMPLATE LOCATION # ON FRAME PLEASE ADD TEMPLATE LOCATION # TO END OF FILENAME. EX: "QSEG-ISOLATION ROOM-QUAD-1"