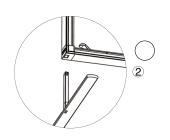

ric

**GRAPHIC FINISHING** 

Silicone beading sewn onto edge of graphic

**DISPLAY CONSTRUCTION** 

Aluminum extrusion frame with plastic components

SHIPPING WEIGHTS & DIMENSIONS

Shipping Weight (each box)

Shipping Dimensions (each box)

47.25"W x 4"H x 10.25"D (4 boxes) 47.25"W x 10.25"H x 10.25"D (5 boxes)

**GRAPHIC TURN AROUND TIME** 

2 business days after proof approval (up to 2 sets)

AVAILABILITY | PFC







CROSS CONNECTION



16 lbs (SEGO-100x225) (4 boxes) 40 lbs (SEGO-300x225) (5 boxes)

T CONNECTION







#### 90° CORNER CONNECTION



STRAIGHT CONNECTION



# PARTS LIST



QSEG ISOLATION ROOM QUAD QSEG MODULAR SEG DISPLAY PRODUCT CODE: QSEGISOLATION-QI-FCP-G



### SET UP INSTRUCTIONS SINGLE FRAME ASSEMBLY



# SET UP INSTRUCTIONS 3 FRAME CONNECTION (QSEG 9.8 X 7.4FT)









QSEG ISOLATION ROOM QUAD QSEG MODULAR SEG DISPLAY PRODUCT CODE: QSEGISOLATION-QI-FCP-G



### SET UP INSTRUCTIONS ISOLATION ROOM ASSEMBLY





## TEMPLATE





**TEMPLATE GUIDE** 





NUMBERS ON THE IMAGE ABOVE INDICATE THE TEMPLATE LOCATION # ON FRAME PLEASE ADD TEMPLATE LOCATION # TO END OF FILENAME. EX: "QSEG-ISOLATION ROOM-QUAD-1"