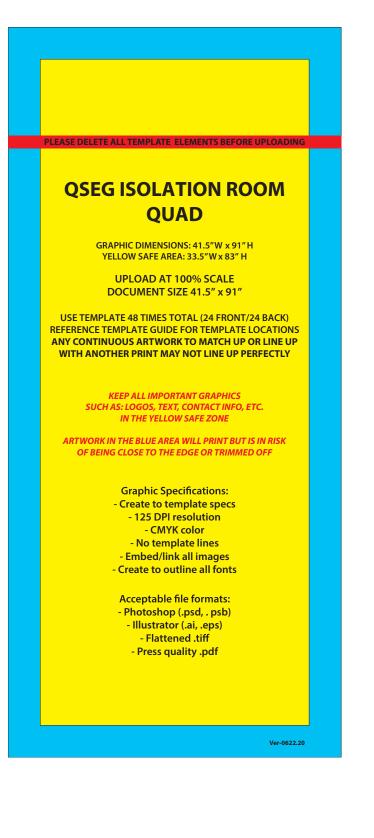

## TEMPLATE

**TEMPLATE GUIDE** 

NUMBERS ON THE IMAGE ABOVE INDICATE THE TEMPLATE LOCATION # ON FRAME PLEASE ADD TEMPLATE LOCATION # TO END OF FILENAME. EX: "QSEG-ISOLATION ROOM-QUAD-1"