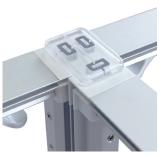

numerous configurations that meet your needs. Connector options are either 2 way (90°) or 4 way (180°) Other graphic options are full custom printed dye sublimated graphics or TPU plastic for hygienic sneeze guards and partitions.

DISPLAY DIMENSIONS 236"W x 88.5"H x 236"D

GRAPHIC SIZE (each frame) 41.5"W x 91"H

**GRAPHIC MATERIAL** 

Dye Sub Stretch Fabric

**GRAPHIC FINISHING** 

Silicone beading sewn onto edge of graphic

**DISPLAY CONSTRUCTION** 

Aluminum extrusion frame with plastic components

SHIPPING WEIGHTS & DIMENSIONS

Shipping Weight (each box)

Shipping Dimensions (each box)

47.25"W x 4"H x 10.25"D (4 boxes) 47.25"W x 10.25"H x 10.25"D (5 boxes)

**GRAPHIC TURN AROUND TIME** 

2 business days after proof approval (up to 2 sets)

AVAILABILITY | PFC







CROSS CONNECTION



16 lbs (SEGO-100x225) (4 boxes) 40 lbs (SEGO-300x225) (5 boxes)

T CONNECTION







#### 90° CORNER CONNECTION



STRAIGHT CONNECTION



# PARTS LIST



QSEG ISOLATION ROOM QUAD QSEG MODULAR SEG DISPLAY PRODUCT CODE: QSEGISOLATION-QI-FCP-G



### SET UP INSTRUCTIONS SINGLE FRAME ASSEMBLY



# SET UP INSTRUCTIONS 3 FRAME CONNECTION (QSEG 9.8 X 7.4FT)









QSEG ISOLATION ROOM QUAD QSEG MODULAR SEG DISPLAY PRODUCT CODE: QSEGISOLATION-QI-FCP-G



### SET UP INSTRUCTIONS ISOLATION ROOM ASSEMBLY





## TEMPLATE





**TEMPLATE GUIDE** 





NUMBERS ON THE IMAGE ABOVE INDICATE THE TEMPLATE LOCATION # ON FRAME PLEASE ADD TEMPLATE LOCATION # TO END OF FILENAME. EX: "QSEG-ISOLATION ROOM-QUAD-1"