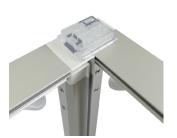

**GRAPHIC TURN AROUND TIME** 

2 business days after proof approval (up to 2 sets)

AVAILABILITY | PFC

CROSS CONNECTION

16 lbs (SEGO-100x225) (4 boxes) 40 lbs (SEGO-300x225) (5 boxes)

T CONNECTION

#### 90° CORNER CONNECTION

STRAIGHT CONNECTION