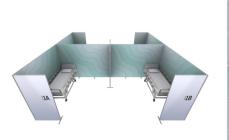

### SET UP INSTRUCTIONS ISOLATION ROOM ASSEMBLY

DISPLAY DIMENSIONS 236"W x 88.5"H x 236"D

GRAPHIC SIZE (each frame) 41.5"W x 91"H

**GRAPHIC MATERIAL** 

Dye Sub Stretch Fabric

**GRAPHIC FINISHING** 

Silicone beading sewn onto edge of graphic

**DISPLAY CONSTRUCTION** 