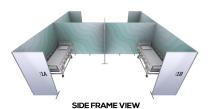

#### **PRODUCT DESCRIPTION**

Use Qseg for social distancing solutions for work environments as office partitions and cubicles. Help keep safe physical distance between employees and customers with today's health and safety regulations. By strategically placing our lightweight and portable walls. Padded travel bags are included to keep your frames and graphics protected during transport and storage. With many wall sizes and connector accessories. Effortlessly creating numerous configurations that meet your needs. Connector options are either 2 way (90°) or 4 way (180°) Other graphic options are full custom printed dye sublimated graphics or TPU plastic for hygienic sneeze guards and partitions.

DISPLAY DIMENSIONS 236"W x 88.5"H x 236"D

GRAPHIC SIZE (each frame) 41.5"W x 91"H

**GRAPHIC MATERIAL** 

Dye Sub Stretch Fabric

**GRAPHIC FINISHING** 

Silicone beading sewn onto edge of graphic

**DISPLAY CONSTRUCTION** 