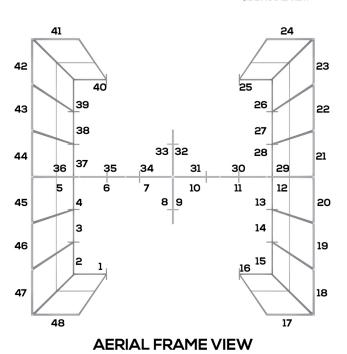

## TEMPLATE

**TEMPLATE GUIDE** 

NUMBERS ON THE IMAGE ABOVE INDICATE THE TEMPLATE LOCATION # ON FRAME PLEASE ADD TEMPLATE LOCATION # TO END OF FILENAME. EX: "QSEG-ISOLATION ROOM-QUAD-1"