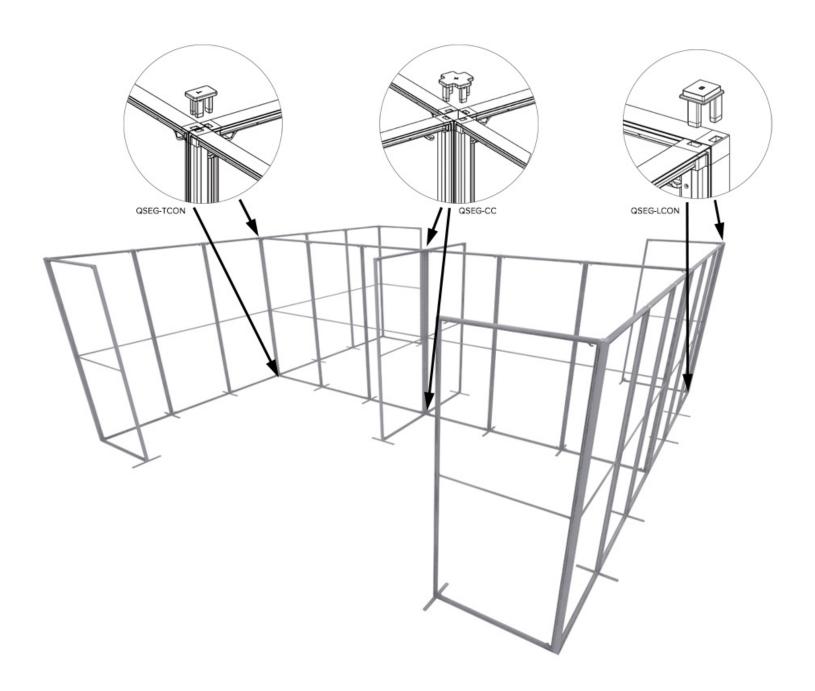

**GRAPHIC TURN AROUND TIME** 

2 business days after proof approval (up to 2 sets)

AVAILABILITY | PFC

CROSS CONNECTION

16 lbs (SEGO-100x225) (4 boxes) 40 lbs (SEGO-300x225) (5 boxes)

T CONNECTION

#### 90° CORNER CONNECTION

STRAIGHT CONNECTION