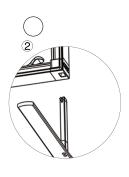

**GRAPHIC FINISHING** 

Silicone beading sewn onto edge of graphic

**DISPLAY CONSTRUCTION** 

Aluminum extrusion frame with plastic components

SHIPPING WEIGHTS & DIMENSIONS

Shipping Weight (each box)

Shipping Dimensions (each box)

47.25"W x 4"H x 10.25"D (4 boxes) 47.25"W x 10.25"H x 10.25"D (5 boxes)

**GRAPHIC TURN AROUND TIME** 

2 business days after proof approval (up to 2 sets)

AVAILABILITY | PFC







CROSS CONNECTION



16 lbs (SEGO-100x225) (4 boxes) 40 lbs (SEGO-300x225) (5 boxes)

T CONNECTION







#### 90° CORNER CONNECTION



STRAIGHT CONNECTION



# PARTS LIST



QSEG ISOLATION ROOM QUAD QSEG MODULAR SEG DISPLAY PRODUCT CODE: QSEGISOLATION-QI-FCP-G



### SET UP INSTRUCTIONS SINGLE FRAME ASSEMBLY



# SET UP INSTRUCTIONS 3 FRAME CONNECTION (QSEG 9.8 X 7.4FT)









QSEG ISOLATION ROOM QUAD QSEG MODULAR SEG DISPLAY PRODUCT CODE: QSEGISOLATION-QI-FCP-G



### SET UP INSTRUCTIONS ISOLATION ROOM ASSEMBLY





## TEMPLATE





**TEMPLATE GUIDE** 





NUMBERS ON THE IMAGE ABOVE INDICATE THE TEMPLATE LOCATION # ON FRAME PLEASE ADD TEMPLATE LOCATION # TO END OF FILENAME. EX: "QSEG-ISOLATION ROOM-QUAD-1"