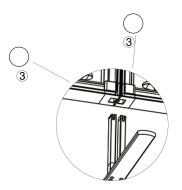

c

**GRAPHIC FINISHING** 

Silicone beading sewn onto edge of graphic

**DISPLAY CONSTRUCTION** 

Aluminum extrusion frame with plastic components

SHIPPING WEIGHTS & DIMENSIONS

Shipping Weight (each box)

Shipping Dimensions (each box)

47.25"W x 4"H x 10.25"D (4 boxes) 47.25"W x 10.25"H x 10.25"D (5 boxes)

**GRAPHIC TURN AROUND TIME** 

2 business days after proof approval (up to 2 sets)

AVAILABILITY | PFC







CROSS CONNECTION



16 lbs (SEGO-100x225) (4 boxes) 40 lbs (SEGO-300x225) (5 boxes)

T CONNECTION







#### 90° CORNER CONNECTION



STRAIGHT CONNECTION



# PARTS LIST



QSEG ISOLATION ROOM QUAD QSEG MODULAR SEG DISPLAY PRODUCT CODE: QSEGISOLATION-QI-FCP-G



### SET UP INSTRUCTIONS SINGLE FRAME ASSEMBLY



# SET UP INSTRUCTIONS 3 FRAME CONNECTION (QSEG 9.8 X 7.4FT)









QSEG ISOLATION ROOM QUAD QSEG MODULAR SEG DISPLAY PRODUCT CODE: QSEGISOLATION-QI-FCP-G



### SET UP INSTRUCTIONS ISOLATION ROOM ASSEMBLY





## TEMPLATE





**TEMPLATE GUIDE** 





NUMBERS ON THE IMAGE ABOVE INDICATE THE TEMPLATE LOCATION # ON FRAME PLEASE ADD TEMPLATE LOCATION # TO END OF FILENAME. EX: "QSEG-ISOLATION ROOM-QUAD-1"