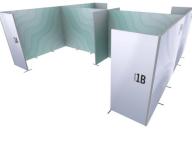

# **QSEG ISOLATION ROOM QUAD** QSEG MODULAR SEG DISPLAY PRODUCT CODE: QSEGISOLATION-QI-FCP-G

#### **PRODUCT DESCRIPTION**

Use Qseg for social distancing solutions for work environments as office partitions and cubicles. Help keep safe physical distance between employees and customers with today's health and safety regulations. By strategically placing our lightweight and portable walls. Padded travel bags are included to keep your frames and graphics protected during transport and storage. With many wall sizes and connector accessories. Effortlessly creating numerous configurations that meet your needs. Connector options are either 2 way (90°) or 4 way (180°) Other graphic options are full custom printed dye sublimated graphics or TPU plastic for hygienic sneeze guards and partitions.

## TEMPLATE

**TEMPLATE GUIDE** 

NUMBERS ON THE IMAGE ABOVE INDICATE THE TEMPLATE LOCATION # ON FRAME PLEASE ADD TEMPLATE LOCATION # TO END OF FILENAME. EX: "QSEG-ISOLATION ROOM-QUAD-1"