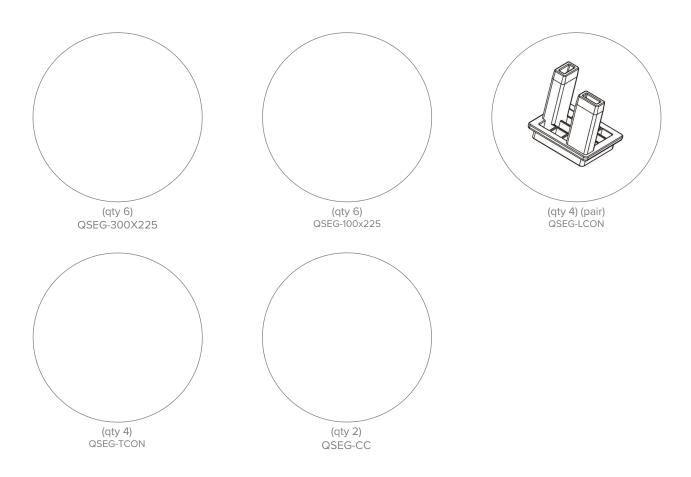

# PARTS LIST

QSEG ISOLATION ROOM QUAD QSEG MODULAR SEG DISPLAY PRODUCT CODE: QSEGISOLATION-QI-FCP-G