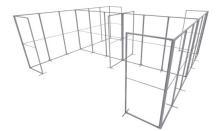

# PARTS LIST

QSEG ISOLATION ROOM QUAD QSEG MODULAR SEG DISPLAY PRODUCT CODE: QSEGISOLATION-QI-FCP-G

### SET UP INSTRUCTIONS SINGLE FRAME ASSEMBLY

# SET UP INSTRUCTIONS 3 FRAME CONNECTION (QSEG 9.8 X 7.4FT)

QSEG ISOLATION ROOM QUAD QSEG MODULAR SEG DISPLAY PRODUCT CODE: QSEGISOLATION-QI-FCP-G

### SET UP INSTRUCTIONS ISOLATION ROOM ASSEMBLY